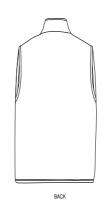

#### Details

- Sleeveless
- Elastic binding at neck edge, armhole and hem
- Inside back neck grosgrain loop
- Nylon coil zipper with metal puller and cord ending
- Brushed fabric with Anti piling finish on inside and outside
- Front side welt pockets with zip opening
- Inside back neck tape in recycled polyester