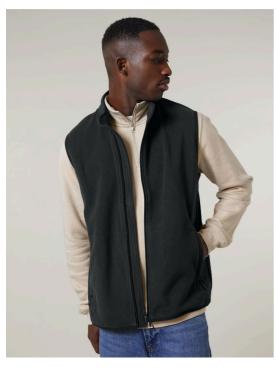

# The men's sleeveless fleece jacket

Medium Fit S 5XL\*

#### Details

- Sleeveless
- Elastic binding at neck edge, armhole and hem
- Inside back neck grosgrain loop
- Nylon coil zipper with metal puller and cord ending
- Brushed fabric with Anti piling finish on inside and outside
- Front side welt pockets with zip opening
- Inside back neck tape in recycled polyester

### Composition

Shell - Polar Fleece 100% Polyester - Recycled -Brushed