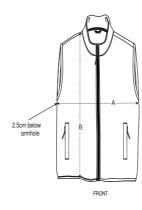

# Size Guide

|   | Sizes       | S  | М  | L  | XL   | XXL  | 3XL | 4XL | 5XL |
|---|-------------|----|----|----|------|------|-----|-----|-----|
| Α | Half Chest  | 53 | 56 | 59 | 62   | 66   | 70  | 75  | 80  |
| В | Body Length | 68 | 70 | 72 | 74.5 | 76.5 | 79  | 80  | 81  |