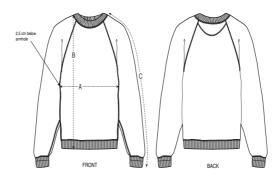

## Size Guide

|   | Sizes         | XS   | S  | М    | L    | XL | XXL  |
|---|---------------|------|----|------|------|----|------|
| Α | Half Chest    | 49   | 52 | 55   | 58   | 61 | 65   |
| В | Body Length   | 58   | 61 | 63   | 65   | 67 | 69   |
| С | Sleeve Length | 67.8 | 69 | 70.5 | 71.8 | 73 | 74.3 |