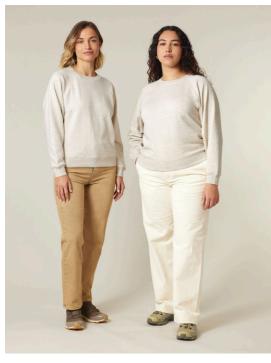

Medium Fit XS XXL

#### 300 GSM

#### Details

- Raglan sleeves
- 2X1 Ribs at collar, sleeves cuffs and bottom hem
- 3 needles flatlock stitches at neck, sleeves, side seams and halfmoon
- 2 Needles stitches at bottom hem and sleeves cuffs
- Inside gros grain back neck tape
- Self fabric half moon at back neck

#### Composition

Shell - French Terry 100% Cotton - Organic Ring Spun Combed - 300 GSM Fabric washed